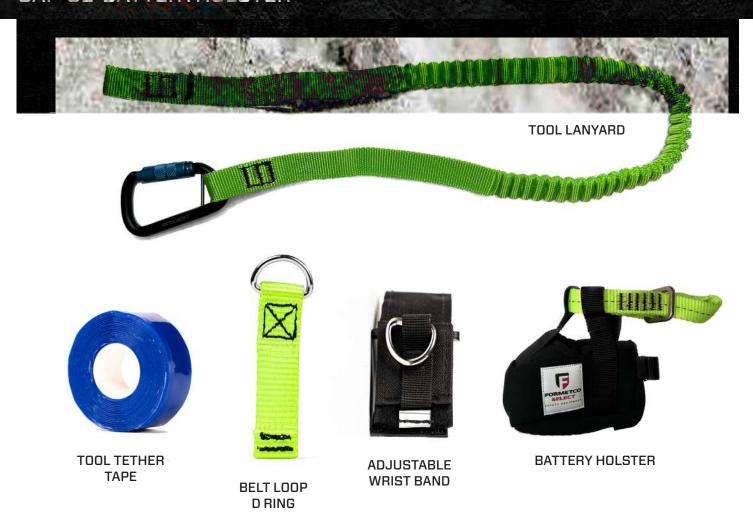

## Features & Specs:

- 36" Elastic Tool Tether Lanyard with Twist Lock Carabiner
- Roll of 1"x10' Self-Adhering Tool Wrap Tape
- D-Ring Tool Attachment Point
- · Adjustable Wrist Band with D-Ring
- · Cordless Drill Battery Holster