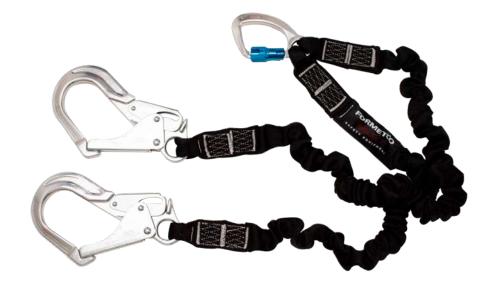

#### **ALUMINUM REBAR HOOKS**

### Description

Formetco Select Dual Leg Shock Absorbing Lanyards with Rebar Hooks provides continuous fall protection when climbing fixed ladders and walking on billboard catwalks. Available in aluminum or steel.

## Features & Specs:

- For work heights over 20 ft.; with maximum working load of 310 lbs.
- Allows for 100% tie-off at all times
- 6 ft. free fall shock absorbing legs, contracts to 4 ft.; to prevent tripping
- Easy-to-use steel or aluminum rebar hooks
- Integrated shock absorber will only activate under high levels of force
- Impact indicators will be exposed when subjected to a fall arrest event
- For use with fall rated full body harness only
- Breaking strength of High Tenacity Polyester webbing: 6,000 lbs.
- Meets or exceeds ANSI/ASSE Z359.13-2013 and OSHA applicable standards