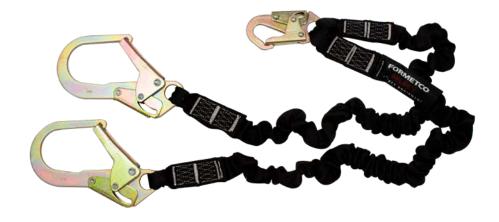

### Description

Formetco Select Dual Leg Shock Absorbing Lanyards with Rebar Hooks provides continuous fall protection when climbing fixed ladders and walking on billboard catwalks. Available in aluminum or steel.

## Features & Specs:

- For work heights over 20 ft.; with maximum working load of 310 lbs.
- Allows for 100% tie-off at all times
- 6 ft. free fall shock absorbing legs, contracts to 4 ft.; to prevent tripping
- Easy-to-use steel or aluminum rebar hooks
- Integrated shock absorber will only activate under high levels of force
- Impact indicators will be exposed when subjected to a fall arrest event
- For use with fall rated full body harness only
- Breaking strength of High Tenacity Polyester webbing: 6,000 lbs.
- Meets or exceeds ANSI/ASSE Z359.13-2013 and OSHA applicable standards

**STEEL REBAR HOOKS** 