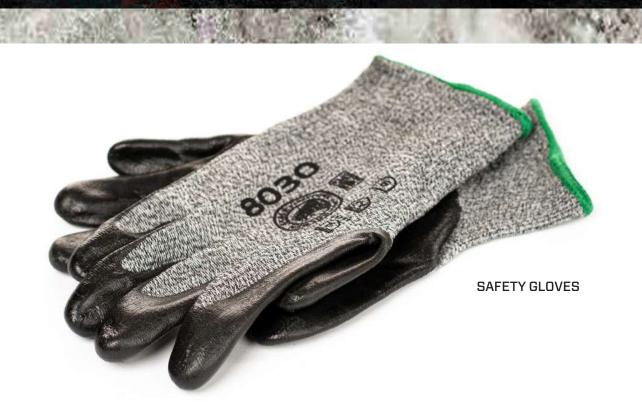

## SAFILITY CLOWES SAF-GE-GLOVES

## Description

Formetco HPPE foam nitrile coated gloves resists abrasions, cuts, tears, and punctures, while offering great grip in wet, greasy, and oily applications. Comfort fitting with high wrist cuff and available in three different sizes.

Features & Specs:

- Excellent dexterity and flexibility
- Washable
- Foam Nitrile Coated
- High-performance polyethylene material
- ANSI Level A2 Cut, Abrasion, and Puncture Resistance
- Available in 8-9" Medium, 9-10" Large, and 10-11" Extra Large\* \*Measure around the widest part of palm for size.