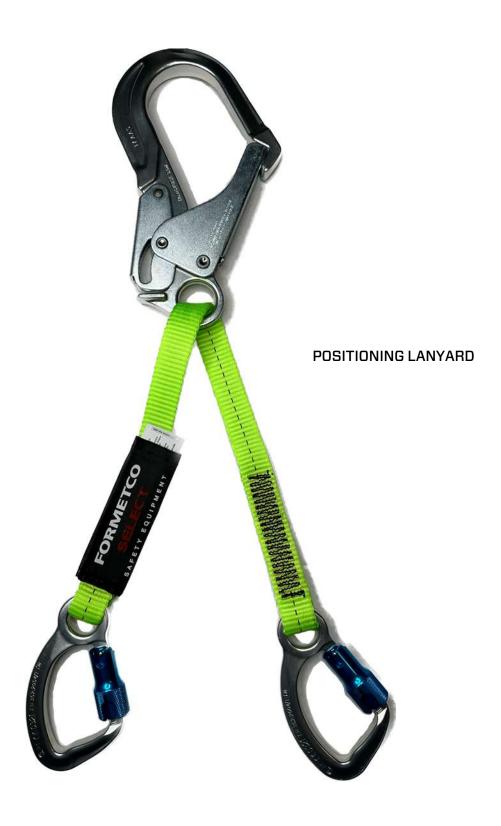

## Description

Positioning lanyards keeps the climber correctly positioned while working, which allows them to have both hands free for work while reducing the energy it takes to work in place for long periods of time. These lanyards are "Y" shaped and have two aluminum twist lock snap-hook connections that attach to the safety harness's side D-rings.

## Features & Specs:

- Hi-Vis Green webbing
- For work heights over 30' with maximum working load of 310 lbs
- Rest lanyards are 18" in length
- Positioning lanyards are 24" in length
- Easy-to-use aluminum rebar hooks and twist lock snap-hooks
- For use with fall rated full body harness only
- · Webbing material: High Tenacity Polyester
- Carabiners: Engraved with norms and specifications
- Minimum breaking force 5,000 lbs
- ANSI Z359.3-2019 certified