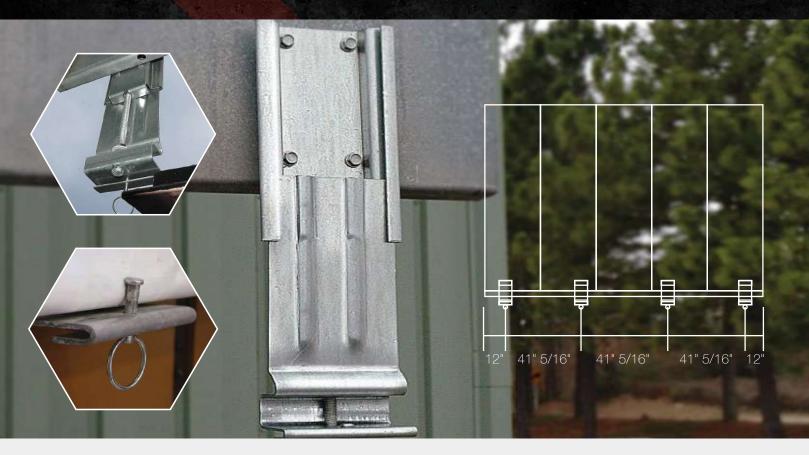

## **Features and Benefits**

- Ribbed design for strength
- Fully adjustable with the vinyl attached
- Eliminates the use of ratchets along the bottom of billboard panels
- Copy is pulled straight down instead of wrapping around the bottom of the bulletin panels
- Eliminates nesting animals and pooling water, extending the life of your bulletin panels
- Includes all mounting hardware
- Install 3 brackets per 10' to 12' gripper bar or 4 brackets per 14' gripper bar