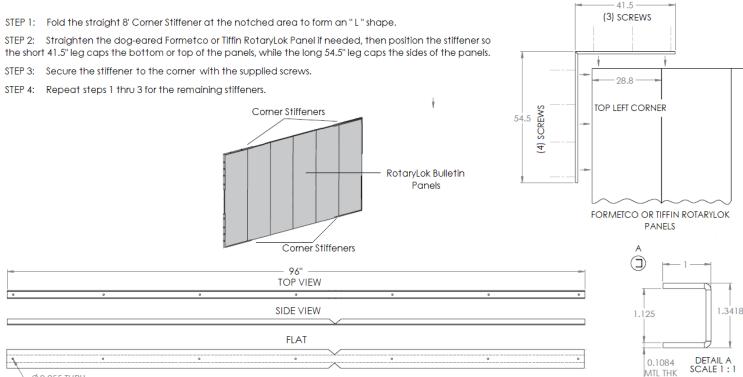

### **Corner Stiffener Installation Guide**

Ø0.255 THRU

2963 Pleasant Hill Road Duluth, GA 30096 Tel: (800) 367-6382 Web: formetco.com