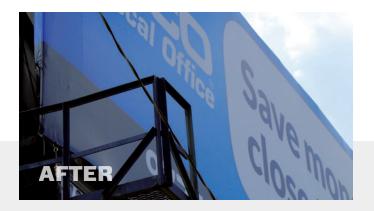

# ROTARYLOK CORNER STIFFENERS

The RotaryLok Corner Stiffeners are well Save money close to home! built and easy to install. They made a big difference in the appearance of ch Bridge Row in Duluth our aging sign.

**D.J. Langley Operations Manager**, **OUTFRONT** Media