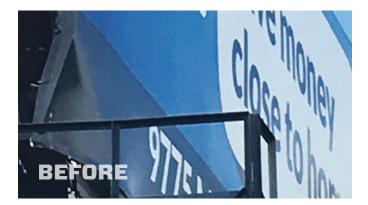

# ROTARYLOK CORNER STIFFENERS

The RotaryLok Corner Stiffeners are well Save money close to home! built and easy to install. They made a big difference in the appearance of ch Bridge Row in Duluth our aging sign.

**D.J. Langley Operations Manager**, **OUTFRONT** Media