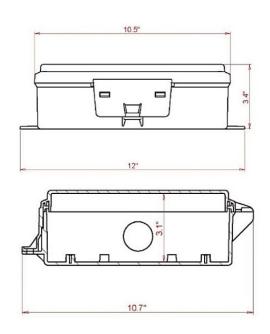

# SmartLink™ SL-1-AC Controller

The SL-1-AC is an M2M controller that can manage one device and includes a weather resistant polycarbonate enclosure with tamper alarm. The SL-1-AC is great for managing AC powered assets such as billboard illumination, area lighting, kiosks, digital displays, and transit amenities.

## **Features and Benefits**

- One relay output
- Schedule Options include Sunset to Sunrise, Always On, or Specific Times
- 10.5" x 9" x 3.4", Polycarbonate
- Input Voltage of 12A max at 120Vac, 10A max at 240Vac
- Output Voltage of 12A max at 120Vac, 10A max at 240Vac

## SmartLink™ SL-4-AC Controller

The SL-4-AC is an M2M controller that can manage up to four devices and includes a weather resistant polycarbonate enclosure with tamper alarm. The SL-4-AC is great for managing multiple devices at one location, such as billboard illumination, area lighting, kiosks, digital displays, and transit amenities.

Four relay outputs

**Features and Benefits** 

- Schedule Options include Sunset to Sunrise, Always On, or Specific Times
- 10.5" x 9" x 3.4", Polycarbonate
- Input Voltage of 30A max at 120-240Vac, 50-60hz
- Output Voltage of 17A max at 120-240Vac