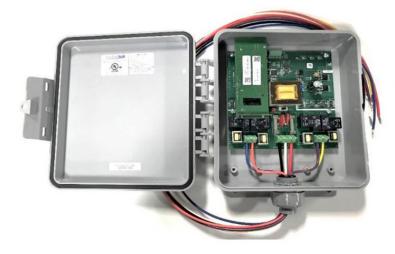

# SmartLink™ SL-1-AC Controller

The SL-1-AC is an M2M controller that can manage one device and includes a weather resistant polycarbonate enclosure with tamper alarm. The SL-1-AC is great for managing AC powered assets such as billboard illumination, area lighting, kiosks, digital displays, and transit amenities.

## SmartLink™ SL-4-AC Controller

The SL-4-AC is an M2M controller that can manage up to four devices and includes a weather resistant polycarbonate enclosure with tamper alarm. The SL-4-AC is great for managing multiple devices at one location, such as billboard illumination, area lighting, kiosks, digital displays, and transit amenities.