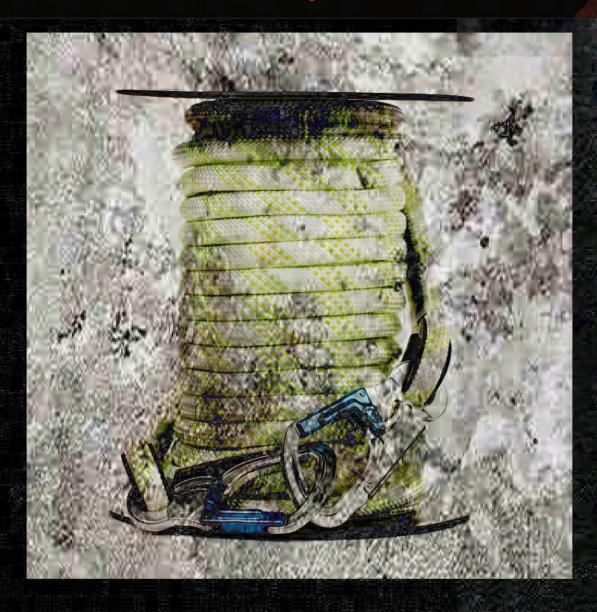

## **KERNMANTLE** HOISTING ROPE

Formetco Kernmantle Rope provides maximus strength with least bard vinyls, vinyl hardware, tools, and even extensions. The loss strength d high-moisture rescance allow this rope to operate construction ditions. The pervision material and construction also give this ronemicals UV and abtasion, great overall handling, and gear compaconthishear and stope is only available in white with hivis green coment in durable plassic eyes on both ends and aluminum tryistics a

## HOISTING ROPE SAF-ROPE [50FT, 75FT, 100FT, 125FT]

when cold water and neutral soap,

ction plan with guglified personnel. The products are subject to an inspection . Check for damage, deterioration or malfunction of stitching, rope, labels and ectronic record of each inspection, should be filled and kept.

from the sunlight w

| Weight:                     | Diameter: | MBS:          | Elongation<br>at 10%: | Elongation<br>at 300lbs:       |   |
|-----------------------------|-----------|---------------|-----------------------|--------------------------------|---|
| - An The Inc.               |           |               | 019-219/              |                                |   |
| Sweing of the<br>terminals: |           |               |                       |                                |   |
| Sweing of the terminals:    | Length:   | Capacity:     | Color:                | Standard:                      | 2 |
| →3 <u>0</u> k&: 7           |           | 140 kg/316 lb | venite                | 41161.:259.15:2214             |   |
|                             |           |               |                       |                                | 1 |
|                             |           |               |                       | 20 m/76 ft. 31<br>30 m/400 m/9 |   |