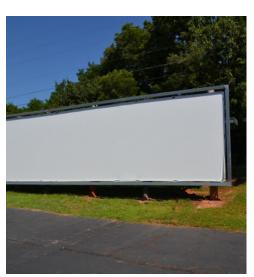

### **14X36 PANEL FREE FRAME**

The Panel Free frame is an excellent alternative to wood and metal sections for use on structures located in high wind coastal areas.

#### **Features and Benefits**

- Mounts to standard steel stringers, reverse angle steel stringers or wood stringers
- Shipped pre-assembled complete with hardware (saves time on expensive installation labor)
- Designed to allow the vinyl substrate to blowout which eliminates the potential hazards of wood and metal sections being blown out