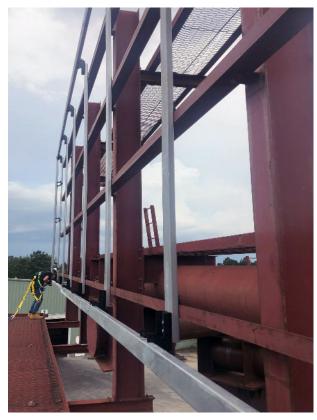

### **14X36 PANEL FREE FRAME**

The Panel Free frame is an excellent alternative to wood and metal sections for use on structures located in high wind coastal areas.

#### **Features and Benefits**

- Mounts to standard steel stringers, reverse angle steel stringers or wood stringers
- Shipped pre-assembled complete with hardware (saves time on expensive installation labor)
- Designed to allow the vinyl substrate to blowout which eliminates the potential hazards of wood and metal sections being blown out

### PANEL FREE COMPONENTS/ACCESSORIES

**Bottom Perimeter Frame Bracket** 

Side Perimeter Frame Bracket

Stringer Hanger Clip

Vertical Channel & Perimeter Channel

Backdrop Vinyl