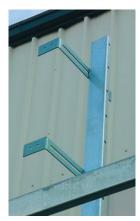

## **PANEL-FREE FRAME**

- Mounts to standard steel stringers, reverse angle steel stringers or wood stringers
- Shipped pre-assembled complete with hardware (saves time on expensive intstallation labor)
- Eliminates blowout of wood and metal sections
- No need to remove sections prior to or reinstall after hurricanes
- Backdrop hardware kit available (use this area for self-promo ads or public service announcements when space is not sold)
- Top, side and front extension kits available
- Easy on-site assembly
- Standard and custom sizes available

## PANEL-FREE™ Components/Accessories

ADJUSTABLE BRACKET

STATIONARY BRACKET

STANDARD OR REVERSE STEEL STRINGER BRACKETS AVAILABLE

WOOD STRINGER BRACKET

BACKDROP VINYL

BACKDROP BRACKET

TOP & SIDE EXTENSION KIT