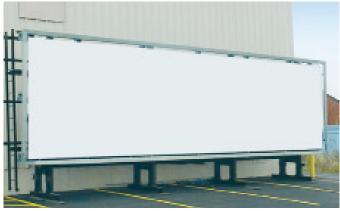

The Panel-Free frame is an excellent alternative to wood and metal sections for use on structures located in high wind coastal areas.

## **PANEL-FREE FRAME**

- Mounts to standard steel stringers, reverse angle steel stringers or wood stringers
- Shipped pre-assembled complete with hardware (saves time on expensive intstallation labor)
- Eliminates blowout of wood and metal sections
- No need to remove sections prior to or reinstall after hurricanes
- Backdrop hardware kit available (use this area for self-promo ads or public service announcements when space is not sold)
- Top, side and front extension kits available
- Easy on-site assembly
- Standard and custom sizes available