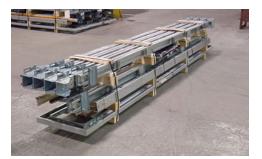

## **PANEL-FREE FRAME**

- Mounts to standard steel stringers, reverse angle steel stringers or wood stringers
- Shipped pre-assembled complete with hardware (saves time on expensive intstallation labor)
- Eliminates blowout of wood and metal sections
- No need to remove sections prior to or reinstall after hurricanes
- Backdrop hardware kit available (use this area for self-promo ads or public service announcements when space is not sold)
- Top, side and front extension kits available
- Easy on-site assembly
- Standard and custom sizes available

## PANEL-FREE™ Components/Accessories

ADJUSTABLE BRACKET

STATIONARY BRACKET

STANDARD OR REVERSE STEEL STRINGER BRACKETS AVAILABLE

WOOD STRINGER BRACKET

BACKDROP VINYL

BACKDROP BRACKET

TOP & SIDE EXTENSION KIT