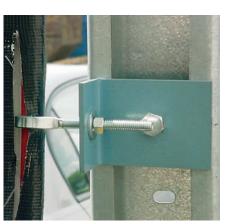

## PANEL-FREE™ Components/Accessories

ADJUSTABLE BRACKET

STATIONARY BRACKET

STANDARD OR REVERSE STEEL STRINGER BRACKETS AVAILABLE

WOOD STRINGER BRACKET

BACKDROP VINYL

BACKDROP BRACKET

TOP & SIDE EXTENSION KIT