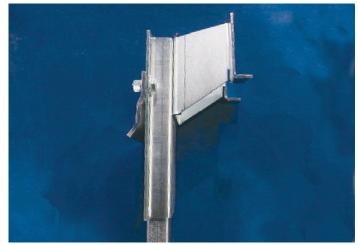

## PANEL-FREE™ Components/Accessories

ADJUSTABLE BRACKET

STATIONARY BRACKET

STANDARD OR REVERSE STEEL STRINGER BRACKETS AVAILABLE

WOOD STRINGER BRACKET

BACKDROP VINYL

BACKDROP BRACKET

TOP & SIDE EXTENSION KIT