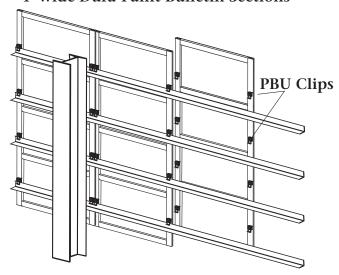

6', 18' and 20' sections are also available.

The Dura-Paint hardware is designed to secure the sections together for a tight fit. This tight fit will keep the sunlight and night lights from showing through the face and keep your sections aligned.

## Pins & Keys

The PBU Clip is designed with two ears eliminating the need to double inventory of "left" and "right" brackets. The Pin & Key pull the sections tight. Two PB Elevator Bolts and Nuts secure each PBU Clip to the sections. The two PB Elevator Bolts and Nuts fit flush with the face surface.

Formetco has 5/16" Dura-Ply Sheets, Good Both Sides, available in 4'x10' 6", 4'x12' and 4'x14'. Also, 4'x8' - 12" Dura-Ply Sheets (good one side) are available for Cut-Out extensions.





on DuraPaint Face

4' wide Dura-Paint Bulletin Sections