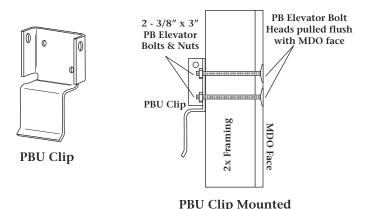

## Pins & Keys

The PBU Clip is designed with two ears eliminating the need to double inventory of "left" and "right" brackets. The Pin & Key pull the sections tight. Two PB Elevator Bolts and Nuts secure each PBU Clip to the sections. The two PB Elevator Bolts and Nuts fit flush with the face surface.