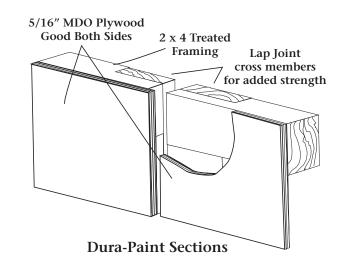

## **Dura-Paint Bulletin Sections**

The Formetco Dura-Paint Bulletin sections are made using MDO Plywood (good both sides) and salt treated kiln dried 2"x4" framing. The 2"x4" cross members are lap jointed for a stronger section.