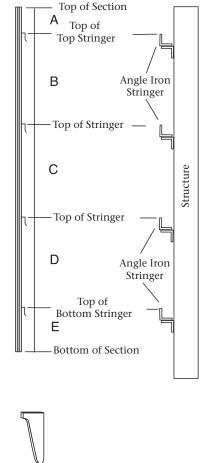

## **Rotarylok Hanger Spacing**

Correct hanger spacing is important.

Measure from the top of the section down to the top of the top stringer. Then measure from top of stringer to top of next stringer down until all measurements are taken. Lastly, subtract all the above measurements from the total height of the section to get the last measure.

When matching old sections where you do not have the original stringer spacing recorded, remember that the hangers are probably out of kilter. You should measure from the top of section down with sections on the angle iron stringers, then measure the stringers on the structure for an accurate spacing.