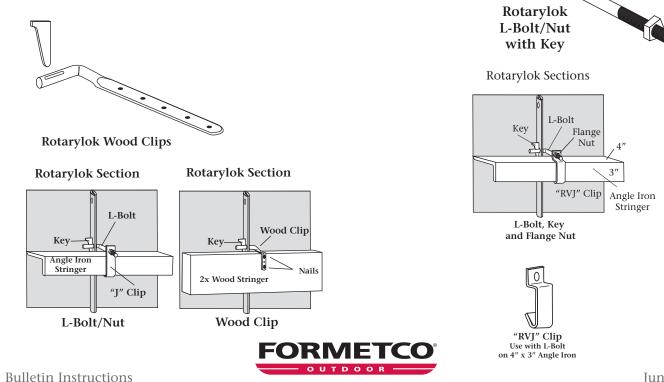

### **Rotarylok L-Bolt/Nut with Key Rotarylok Wood Clip with Key**

When your angle iron is turned where you can not use hangers, or you have wooden stringers then your Rotarylok Sections can be attached to your angle iron stringers with L-Bolts and Nuts and "J" Clips or "RVJ" Clips on 4" x 3" angle iron. Use the Wood Clips to attach directly to wood stringers.