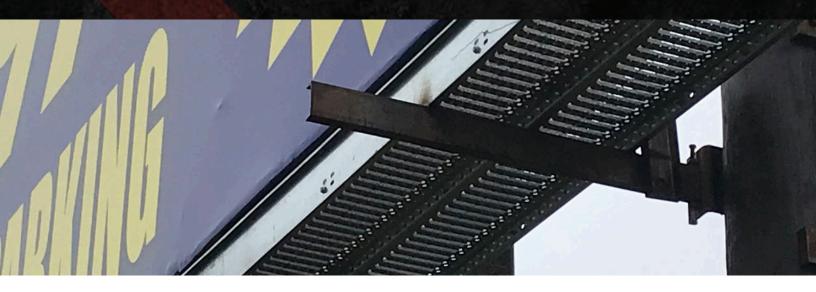

# **SCAFFOLD SUPPORTS**

DESIGNED TO SIMPLIFY THE INSTALLATION AND LEVELING OF FRONT AND REAR CATWALKS USING C-CHANNEL SUPPORT ARMS

Formetco Scaffold Support Assemblies and Scaffold Support Plates are ideal products when upgrading wood pole and I-beam structures with metal catwalks. Available in various lengths to meet your needs.

DESIGNED TO SIMPLIFY THE INSTALLATION AND LEVELING OF FRONT AND REAR CATWALKS USING C-CHANNEL SUPPORT ARMS