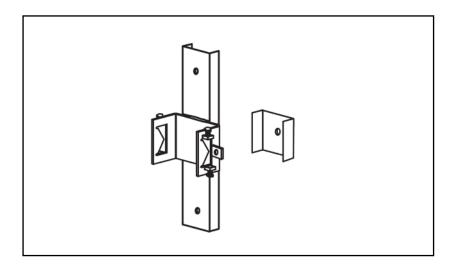

### **Support Assembly Features and Benefits**

- Designed to support and level catwalks on wood pole structures
- Made of ¼" steel and coated with outdoor structural grade paint
- Pre-punched slot accepts 4" C-channel support arms
- Includes all-thread hardware for attachment
- Use for single sided and back-to-back structures
- Available with either 40", 66", or 120" C-channel support arms

# SCAFFOLD SUPPORT ASSEMBLY