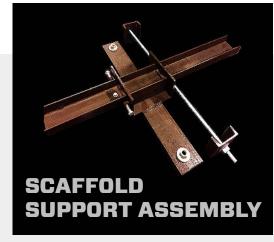

### **Support Assembly Features and Benefits**

- Designed to support and level catwalks on wood pole structures
- Made of ¼" steel and coated with outdoor structural grade paint
- Pre-punched slot accepts 4" C-channel support arms
- Includes all-thread hardware for attachment
- Use for single sided and back-to-back structures
- Available with either 40", 66", or 120" C-channel support arms

# SCAFFOLD SUPPORT ASSEMBLY