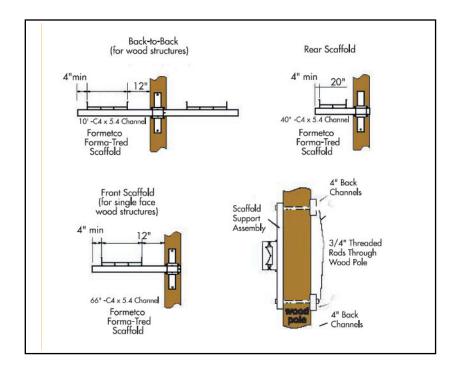

nt
- Pre-punched slot accepts 4" C-channel support arms
- Pre-punched holes for ½" bolts
- Weld or bolt to each side of the I-beam upright
- Use for single sided or back-to-back structures
- Available with either 40", 66", or 120" C-channel support arms



### **Support Assembly Features and Benefits**

- Designed to support and level catwalks on wood pole structures
- Made of ¼" steel and coated with outdoor structural grade paint
- Pre-punched slot accepts 4" C-channel support arms
- Includes all-thread hardware for attachment
- Use for single sided and back-to-back structures
- Available with either 40", 66", or 120" C-channel support arms



DESIGNED TO SIMPLIFY THE INSTALLATION AND LEVELING OF FRONT AND REAR CATWALKS USING C-CHANNEL SUPPORT ARMS

## **C-CHANNEL SUPPORT ARM OPTIONS**



# SCAFFOLD SUPPORT ASSEMBLY