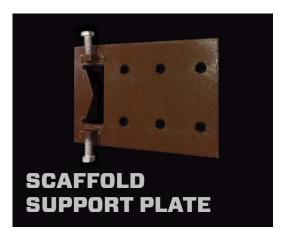

### **Support Plate Features and Benefits**

- Designed to level and support catwalks on I-beam structures
- Made of 1/4" steel and coated with outdoor structural grade paint
- Pre-punched slot accepts 4" C-channel support arms
- Pre-punched holes for ½" bolts
- Weld or bolt to each side of the I-beam upright
- Use for single sided or back-to-back structures
- Available with either 40", 66", or 120" C-channel support arms