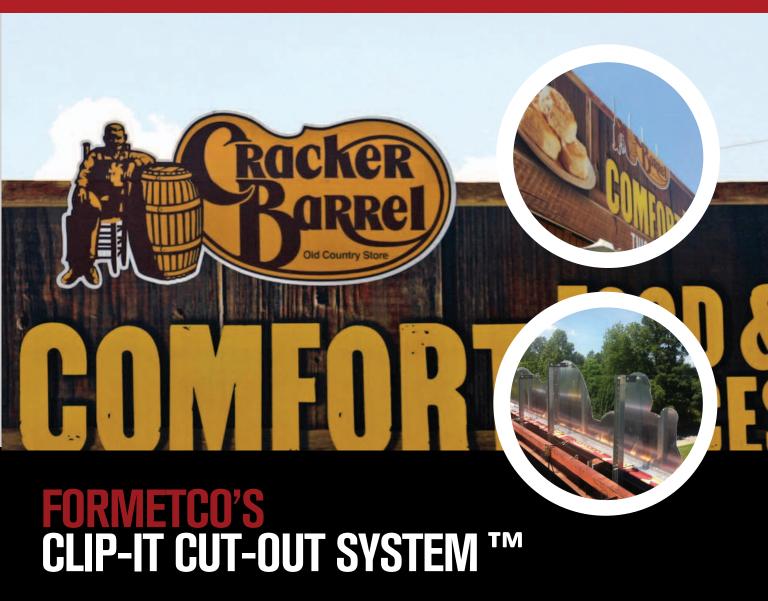

## Features and benefits of Formetco's Clip-It Cut-Out System

- Hardware is zinc coated for 10 + years of useful life
- Hardware clips into place with no drilling required
- Vertical mast clips onto top two stringers to hold Cut Out Extension perfectly upright
- Universal retainer locks base of Cut Out to top of bulletin face
- Multiple styles of retainers to align and secure the extensions to the top of the Bulletin Sections
- Clip-It Cut-Out Hardware Attaches to Standard or Inverted Stringers of Various Sizes
- One system works on wood faces, metal faces and hurricane frames
- Bill-Tite is Available for Applying Vinyl Copy to Extension Panels