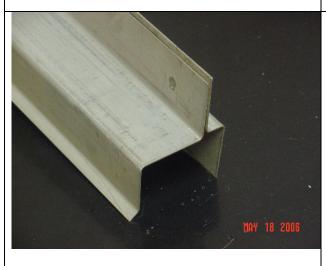

### \* HOPCORERETAINER

8' HOP Retainer (For metal HOP or Butler Panels) 2-1/8" Opening

Can also be used on 2" Horizontal Poster Panels.

Picture is taken from the backside of the Retainer and positioned as it would appear in use in the field.