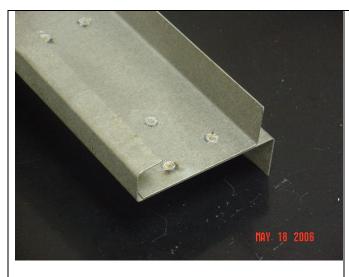

#### **RETAINERUNIVERSAL**

8' Universal Retainer (For metal, wood, or panel-less wind frames)

Customer must specify the thickness and type of material used for the cut-out (DuraPly, MDO, Plywood, Aluminum, Sheet Metal, Coroplast, etc.)

Picture is taken from the backside of the Retainer and positioned as it would appear in use in the field.