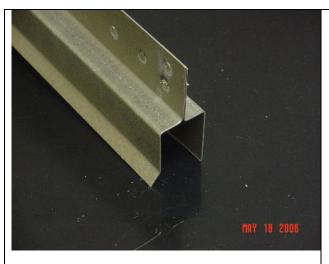

### \* RLRETAINER

8' Rotarylok Retainer (For 1" Rotarylok Panels) 1-1/8" Opening

Picture is taken from the backside of the Retainer and positioned as it would appear in use in the field.