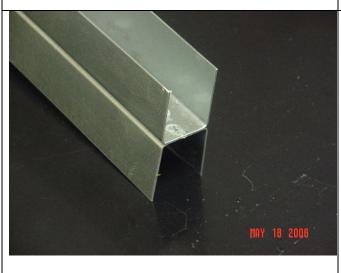

### RETAINERUNIVERSALSLOTTED

8' Universal Retainer Slotted (For metal, wood, or panel-less wind frames)

Customer must specify the thickness and type of material used for the cut-out (DuraPly, MDO, Plywood, Aluminum, Sheet Metal, Coroplast, etc.)

Picture is taken from the backside of the Retainer and positioned as it would appear in use in the field.