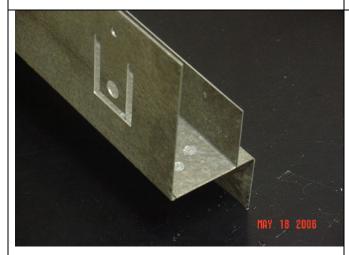

#### **RETAINERUNIVERSAL**

8' Universal Retainer (For metal, wood, or panel-less wind frames)

Customer must specify the thickness and type of material used for the cut-out (DuraPly, MDO, Plywood, Aluminum, Sheet Metal, Coroplast, etc.)

Picture is taken from the backside of the Retainer and positioned as it would appear in use in the field.