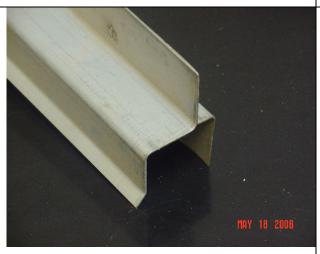

### \* DURAPAINTRETAINER

8' DuraPaint Retainer (For Wood or DuraPaint Panels) 1-7/8" Opening

Picture is taken from the backside of the Retainer and positioned as it would appear in use in the field.