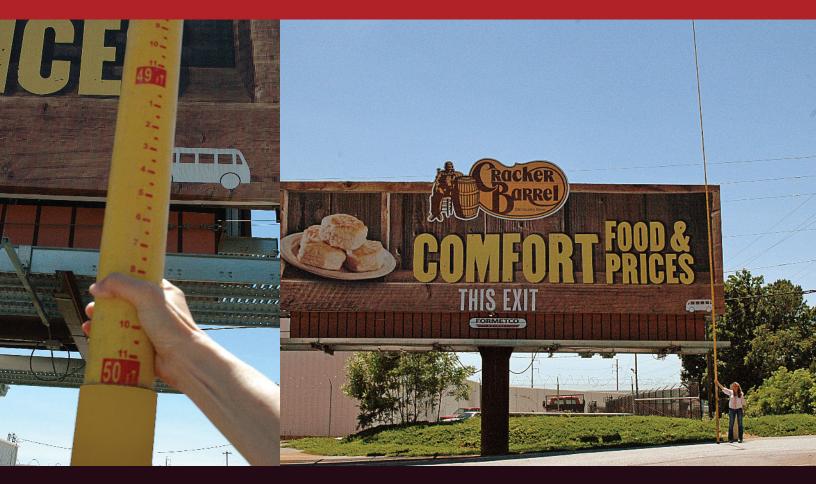

## HAGL POLE

LIGHTWEIGHT FIBERGLASS CONSTRUCTION EXTENDS UP TO 50 FEET

REINFORCED LOCKING SECTIONS

## **KEY FEATURES AND BENEFITS:**

- Compact and lightweight at only 14 lbs.
- Ideal for fast and accurate vertical measurements of billboard HAGL (Height Above Ground Level)
- Eye level reading no calculations required. Read-height is shown at top of base section
- Consist of a series of fiberglass tubes that telescope upwards.
- Positive locking buttons, spring loaded, and easy to extend
- Plastic hook on tip section. Standardized parts for quick and easy repair and replacements
- Red graduations marked in feet and inches
- Read the measured height at the top of yellow base section (eye level reading)
- Red markings sealed in to prevent chipping or peeling
- 35 and 50 foot models available
- Stored/Retracted length is 69 inches
- Fully extended to 35' or 50' feet
- Carrying cases available for all models
- 100% Tested per OSHA-ASTM FT
- · Save cost on crane rentals