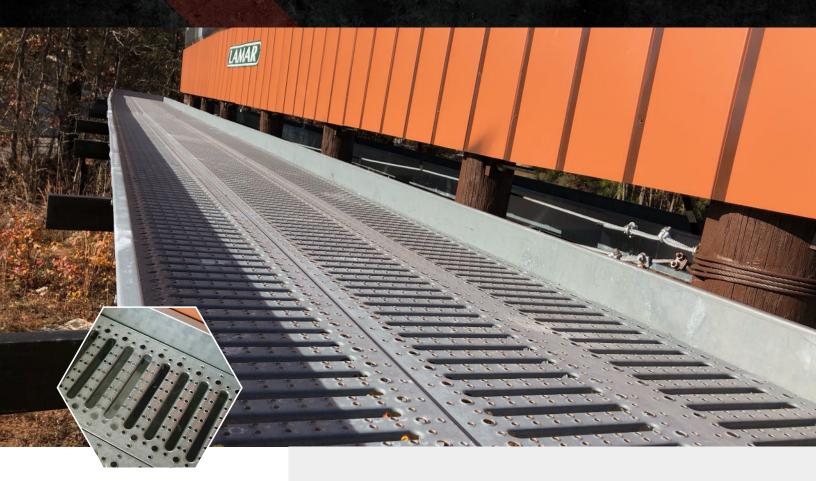

## FORMA-TRED SCAFFOLD

THE BUILT-TO-LAST CATWALK

## The non-abrasive surface provides superior grip under any conditions

**4" kickrails** provide a safe and secure working platform

## **Features and Benefits**

- No painting required, made of galvanized steel
- Modular construction allows for hand transport to hard to get to structure locations
- A safe, strong and durable access platform designed for years of service
- Meets or exceeds OSHA outdoor industry requirements
- Kits are available for all standard poster and bulletin structures
- These industrial strength platforms can be used in a wide variety of commercial applications
- Mounting kits available for steel I-beams and wood poles